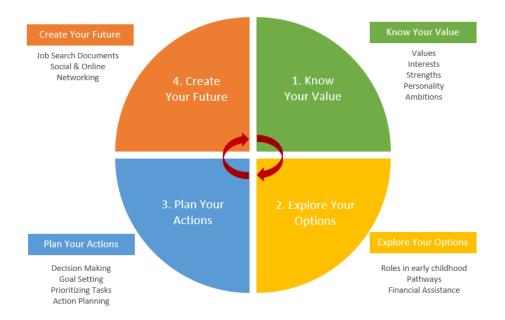

# What is early childhood career navigation?

Career development is a cycle with different parts. An individual can go through the cycle multiple times through the course of a career. The Career Navigation Team can help with any or all parts of the cycle.