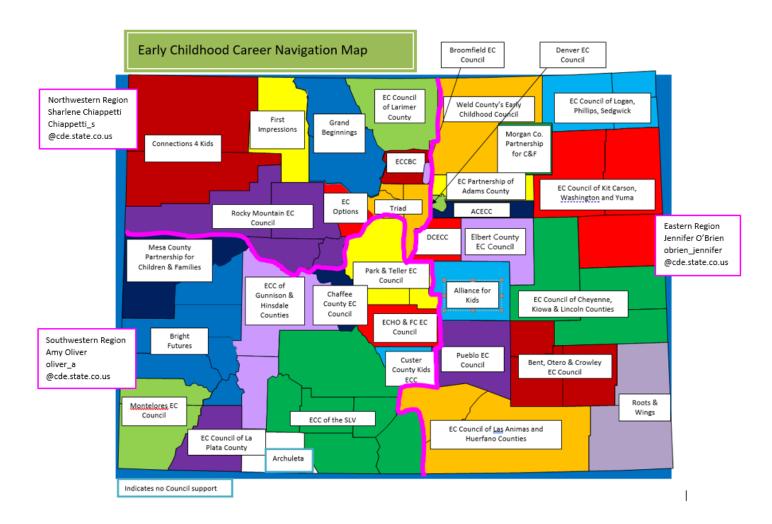

## Supporting the State

The Early Childhood Career Navigation Team has split the state into 3 regions to strengthen state and local partnerships and provide relevant career navigation services. The map shows the 3 regions and who is assigned to each.